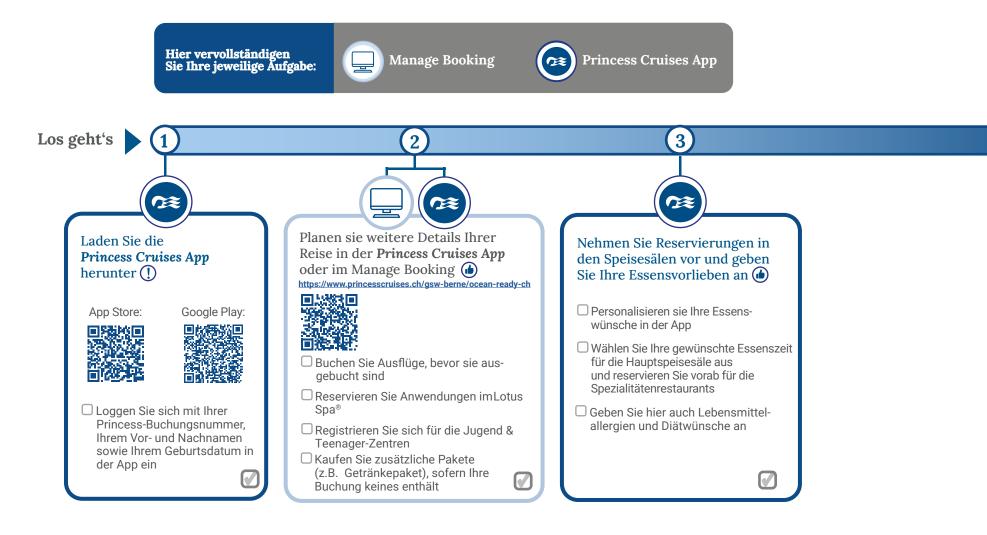

## Schritt für Schritt - Leitfaden

zur Vorbereitung auf Ihre Kreuzfahrt mit Princess<sup>®</sup> Cruises

Nachfolgend haben wir Ihnen eine Übersicht zusammengestellt, welche Aufgaben Sie in welcher Reihenfolge angehen sollten, um unbeschwert in Ihre Kreuzfahrt starten zu können. Ein Teil dieser Aufgaben ist **verpflichtend** und dementsprechend mit diesem Symbol ① gekennzeichnet. Optionale Aufgaben sind mit diesem Symbol ④ gekennzeichnet. Wir empfehlen, auch die optionalen Aufgaben, wenn möglich, bereits vor der Reise zu erledigen.