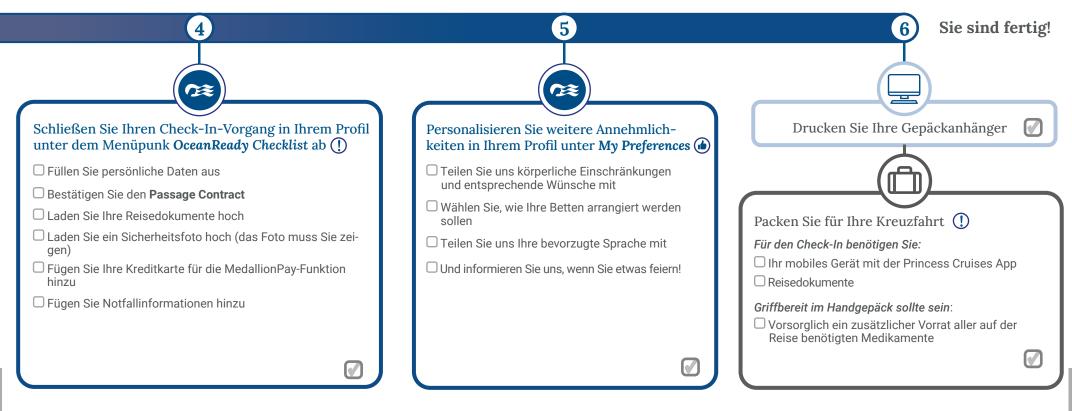

## Weitere wichtige OceanReady<sup>®</sup>-Schritte

Schließen Sie die weiteren Schritte ab, um von einer schnellere Abwicklung am Check-In zu profitieren. Alle Daten müssen spätestens beim Check-In angegeben werden (langsamerer, manueller Prozess). Gehen Sie beim Check-In durch die **Blue Lane** um Ihr Medallion abzuholen.